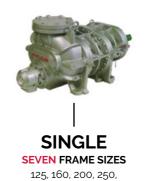

# **SCREW COMPRESSORS**

320, 360 & 400

**Working pressure** up to 27 bar G

Flow rates managed 200-6000 Nm<sup>3</sup>/hr and above