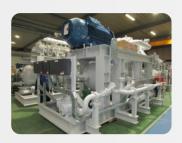

### 2520SSC compound compressors

- 2750 Nm3/hr
- 0,05 9,5 barG
- Main driver 250 kW
- Control power panel complete with PLC and VFD
- Dry cooler and sound proofing container dim 11000x2400x3000
- Codes JIS, ASME B31.3, PED 2014/68/EC
- ATEX 2014/34/EU

**Standard Oil carry** 

over 5 ppm

**Biogas Unit** assembled in Belgium