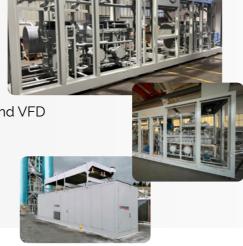

### 2520SSC compound compressors

- 2750 Nm3/hr
- 0,05 9,5 barG
- Main driver 250 kW
- Control power panel complete with PLC and VFD
- Dry cooler and sound proofing container dim 11000x2400x3000
- Codes JIS, ASME B31.3, PED 2014/68/EC
- ATEX 2014/34/EU

**Standard Oil carry** 

over 5 ppm

**Biogas Unit** assembled in Belgium

### 3225MSC compound compressor

- 3830 Nm3/hr
- 0,2 17 barG
- Main driver 600 kW
- Codes JIS, DIN, AD2000, PED 2014/68/EU
- ATEX 2014/34/EU

### **Upon request our units can be** delivered with several options:

- Dry cooler
- Heat recovery system
- Control Panel with PLC
- Power supply cabinet with VFD
- Noise reduction container
- Additional oil recovery system for reducing the oil carry over value to fit customer's needs

### 3225SSC compound compressor

- 3500 Nm3/hr
- 0,05 9,5 barG
- Main driver 670 kW
- Codes JIS, ASME VIII, ASME B31.3, NEC 505