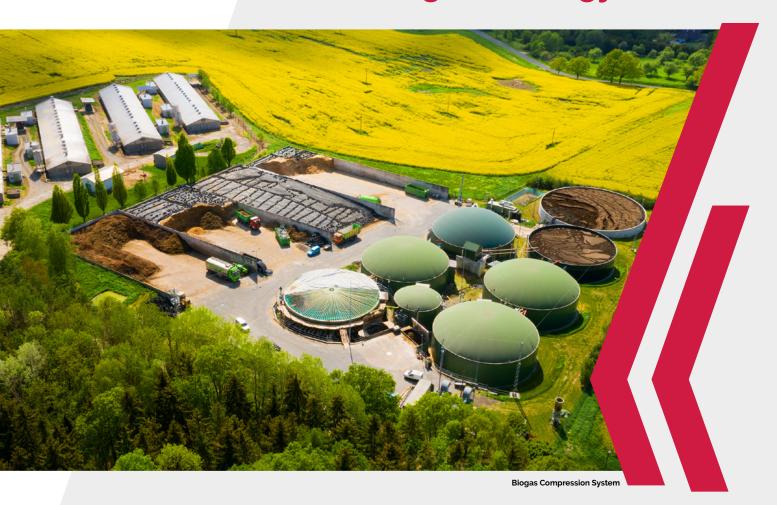

# **WHAT IS BIOGAS?**

Biogas is a gaseous biofuel obtained through the anaerobic digestion of residual materials of organic, animal or plant origin. The International Institutions consider it a reliable and clean source of energy: biogas gives the opportunity to re-purpose waste materials by ensuring their economic, environmental and social value.

The entire production process takes place that convert the raw material into biogas.

in a temperature-controlled environment. The end result is 50-70% methane and the rethanks to the work of active microorganisms mainder mainly CO<sub>2</sub> with other components.

# **BIOGAS COMPRESSION UNITS**