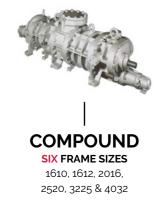

# **SCREW COMPRESSORS**

320, 360 & 400

**Working pressure** up to 27 bar G

Flow rates managed 200-6000 Nm<sup>3</sup>/hr and above

### 2520SSC compound compressors

- 2750 Nm3/hr
- 0,05 9,5 barG
- Main driver 250 kW
- Control power panel complete with PLC and VFD
- Dry cooler and sound proofing container dim 11000x2400x3000
- Codes JIS, ASME B31.3, PED 2014/68/EC
- ATEX 2014/34/EU

### 3225MSC compound compressor

- 3830 Nm3/hr
- 0,2 17 barG
- Main driver 600 kW
- Codes JIS, DIN, AD2000, PED 2014/68/EU
- ATEX 2014/34/EU

### 3225SSC compound compressor

- 3500 Nm3/hr
- 0,05 9,5 barG
- Main driver 670 kW
- Codes JIS, ASME VIII, ASME B31.3, NEC 505