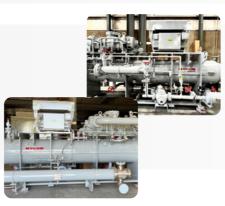

### 3225MSC compound compressor

- 3830 Nm3/hr
- 0,2 17 barG
- Main driver 600 kW
- Codes JIS, DIN, AD2000, PED 2014/68/EU
- ATEX 2014/34/EU

### **Upon request our units can be** delivered with several options:

- Dry cooler
- Heat recovery system
- Control Panel with PLC
- Power supply cabinet with VFD
- Noise reduction container
- Additional oil recovery system for reducing the oil carry over value to fit customer's needs