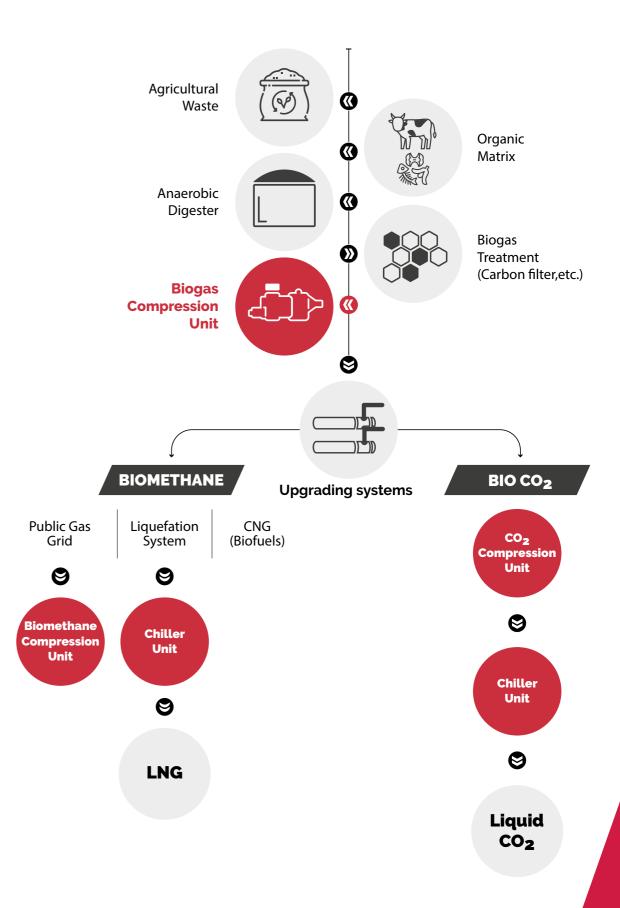

## WHERE MAYEKAWA FITS IN

# **BIOGAS COMPRESSION UNITS**

# THE DECARBONISATION OF THE PLANET STARTS FROM MAYEKAWA

Biogas will play an important role to achieve an emission-free of CO<sub>2</sub> and as alternative to natural gas.

compression of biogas before the upgra-

ding, and for the processing of CO<sub>2</sub> compression and liquefaction.

MAYEKAWA solutions are available for the MAYEKAWA sustainable solutions designed for the future.