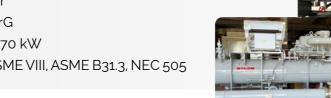

### 3225SSC compound compressor

- 3500 Nm3/hr
- 0,05 9,5 barG
- Main driver 670 kW
- Codes JIS, ASME VIII, ASME B31.3, NEC 505