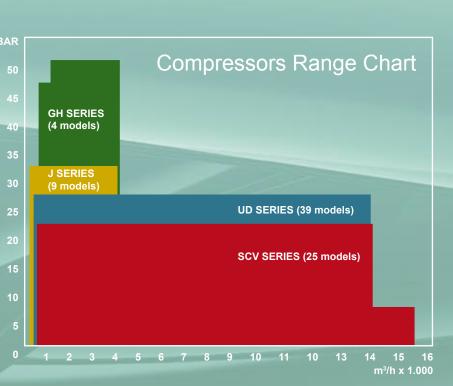

## Seaworthy packing according to International/Clients standards with barrier bags and shipping & lifting drawings

**J SERIES** 

COMPOUND COMPRESSOR (UD & SCV SERIES)

SINGLE-STAGE COMPRESSOR (UD & SCV SERIES)