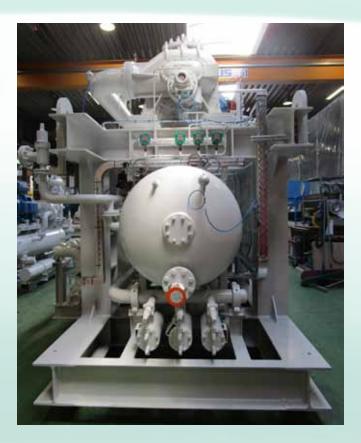

MAYEKAWA Italia supplies standard compression units for the Light Chemical market. These are typically used in the Light Chemical market for refrigeration, with some specific modifications/customisations where any challenging/high technical specifications have been requested. We offer smart solutions to make our customers competitive in the market.

The compressor units are manufactured in different MAYEKAWA workshops depending on the specific applications, the level of technical demand, the standardisation required and the country of installation.