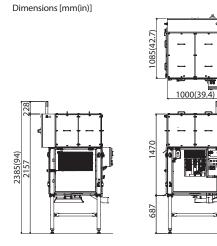

#### PROCESSING IMAGE - OUTER DIMENSIONS

### **SPECIFICATIONS**

| Capacity                 | 1,200 piece/hour, maximam                                              |                                    |    |
|--------------------------|------------------------------------------------------------------------|------------------------------------|----|
| Model                    | MTW-01                                                                 |                                    |    |
| Applicable raw materials | Chicken wing drummettes<br>(45~80g or 1.6~2.8oz/piece)                 |                                    | *1 |
| Standard dimensions      | 1,000mm(L) × 1,085mm(W) × 2,385mm(H) [39.4in(L) × 42.7in(W) × 94in(H)] |                                    | *2 |
| Weight                   | 700kg (1,544lbs)                                                       |                                    |    |
| Utility                  | Electricity                                                            | 3φ 200V 1.5kW                      |    |
|                          | Compressed air                                                         | 0.5MPa (72.5PSI) 150ℓ/min (5.3CFM) |    |

- \*2 Hight may vary depending on the site conditions.

The information on this brochure is subject to change without notice.

MAYEKAWA MIDDLE EAST FZCO P.O. Box 61349, W-HOUSE No. RA-08-UC05

Jebel Ali Free Zone Dubai, UAE Tel. (971) 4-8886363 Fax. (971) 4-8886373 Email.Sales@mayekawa-me.com http://www.mayekawa-me.com