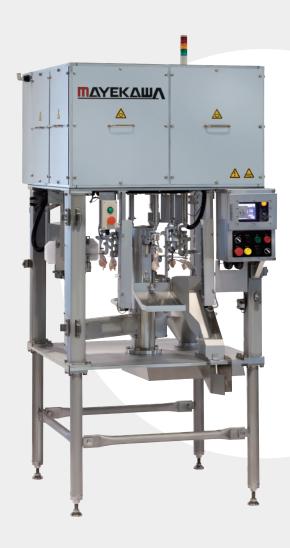

# AUTOMATED CHICKEN WING DRUMETTES DEBONING MACHINE

# **Deboning Option for Chicken Tulips/Chicken Lollipop Wings**

Introducing the New Automation Line For Boneless Chicken Wing Drumettes The manual deboning process was difficult for chicken wing drumettes prior to this new development. Deboning chicken wing drumettes through the WINGDAS is done by our automation process. Either deboned chicken wing drumettes or deboned chicken tulips, also known as chicken lollipop wings can be produced. The appearance of meat has high quality, high yield and it is reliable. It is capable of a full wash down to prevent cross contamination.

### **SPECIFICATIONS**

| Capacity                 | 1,200 piece/hour, maximam                                              |                                    |    |
|--------------------------|------------------------------------------------------------------------|------------------------------------|----|
| Model                    | MTW-01                                                                 |                                    |    |
| Applicable raw materials | Chicken wing drummettes<br>(45~80g or 1.6~2.8oz/piece)                 |                                    | *1 |
| Standard dimensions      | 1,000mm(L) × 1,085mm(W) × 2,385mm(H) [39.4in(L) × 42.7in(W) × 94in(H)] |                                    | *2 |
| Weight                   | 700kg (1,544lbs)                                                       |                                    |    |
| Utility                  | Electricity                                                            | 3φ 200V 1.5kW                      |    |
|                          | Compressed air                                                         | 0.5MPa (72.5PSI) 150ℓ/min (5.3CFM) |    |