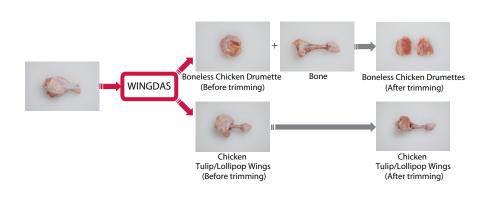

# **Deboning Option for Chicken Tulips/Chicken Lollipop Wings**

Introducing the New Automation Line For Boneless Chicken Wing Drumettes The manual deboning process was difficult for chicken wing drumettes prior to this new development. Deboning chicken wing drumettes through the WINGDAS is done by our automation process. Either deboned chicken wing drumettes or deboned chicken tulips, also known as chicken lollipop wings can be produced. The appearance of meat has high quality, high yield and it is reliable. It is capable of a full wash down to prevent cross contamination.

### 3. Optimizing deboning capabilities

Deboning option to chicken tulips feature/chicken lollipop wings is supported by switching parts around. This newly developed feature is a creation for the innovated food industry.

#### PROCESSING IMAGE - OUTER DIMENSIONS